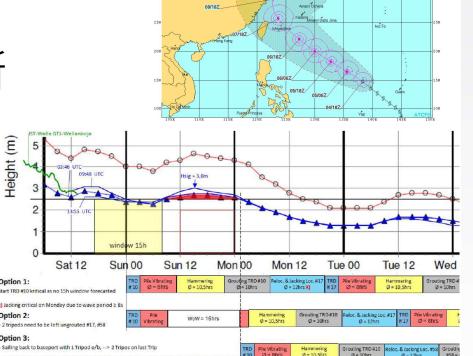

## 1.天氣狀況掌握 >>> 運用天氣預報

1. Realize weather >>> Use weather forecast

Height (m)

Option 3:

Sat 12

- ●獨立氣象預報數量? *1? 2?*
- ●氣象師參與?
- 72hrs預測 / 12hrs更新
- ●現場施工程序安排