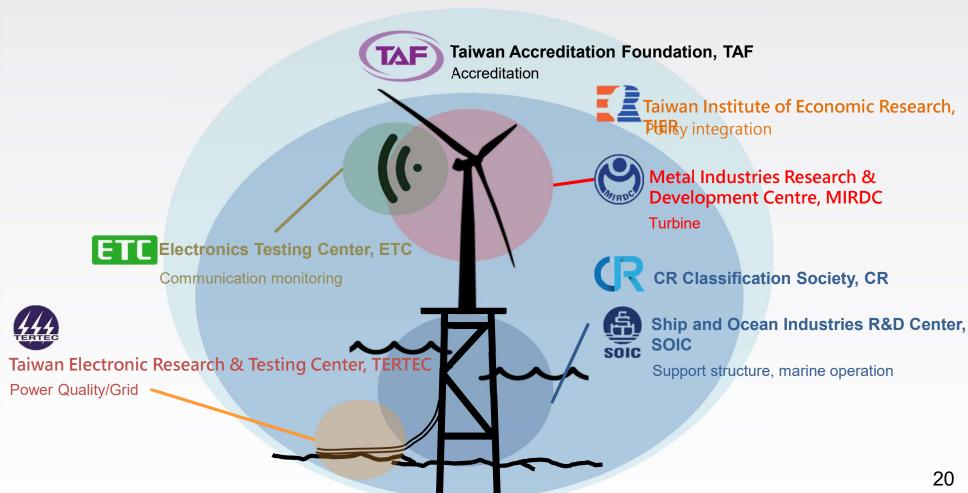

ewable Energy

- Technical due diligence (TDD)
- Project certification(PC)
- Marine warranty survey(MWS)

### **Military Regulations**

- Submarine
- Warships

### R&D

- Software development
- Customized Case Analysis

### Rule

- CR Rule/Guideline
- International Convention
- Consultation
- · Rules for Offshore Windfarm

### **Drawing & Technical**

- Design approval
- Type/Factory Verification
- Yacht Verification
- ETAS

### **Ships Surveys**

- Inspection of Material & Equipment
- On-site Surveys
- Independent Inspections
- National Statutory Survey



# **CR Technical Team**





















- 1. Project Certification
- **2.** Marine Warranty Survey
- 3. Technical Due Diligence

2021/3/5

# Renewable Energy Services





2021/3/5

### 3<sup>rd</sup> Certification Team in BSMI







# LOC/CR, Good Local Partner for Maritime & Renewable Service



- 1 Experienced Surveyors in LOC/CR
- 2 Rapid response for Taiwan market
- 3 No communication gap for on-site work
- Independent and Good relationship with All parties in TW









2021/3/5

22