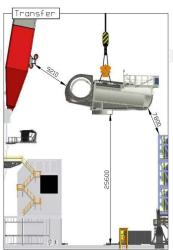

## **Working Concept and Procedures**

- 1 Load Out
- 2 Sailaway
- 3 Jack-up (CHALLENGES IN TW?)
- FOU & WT Installation
- 5 Array & Export Cable Installation