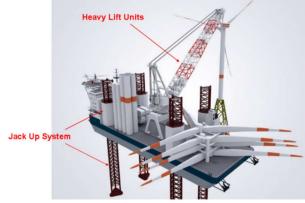

## **Working Concept and Procedures**

- 1 Load Out
- 2 Sailaway
- 3 Jack-up (CHALLENGES IN TW?)
- FOU & WT Installation
- 5 Array & Export Cable Installation